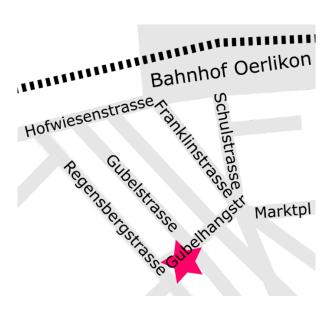

## Address

Dr. sc. nat. Bourqui Classical Homeopathy Gubelhangstrasse 6 CH-8050 Zürich-Oerlikon

## Getting there

The practice is 5 min. walking distance from the station **Bahnhof Oerlikon**. It is also 5 min. walking distance from the tram/bus stop **Tramhaltestelle Sternen Oerlikon** (Trams 10, 11 and 14; Buses 61, 62, 75 and 94).